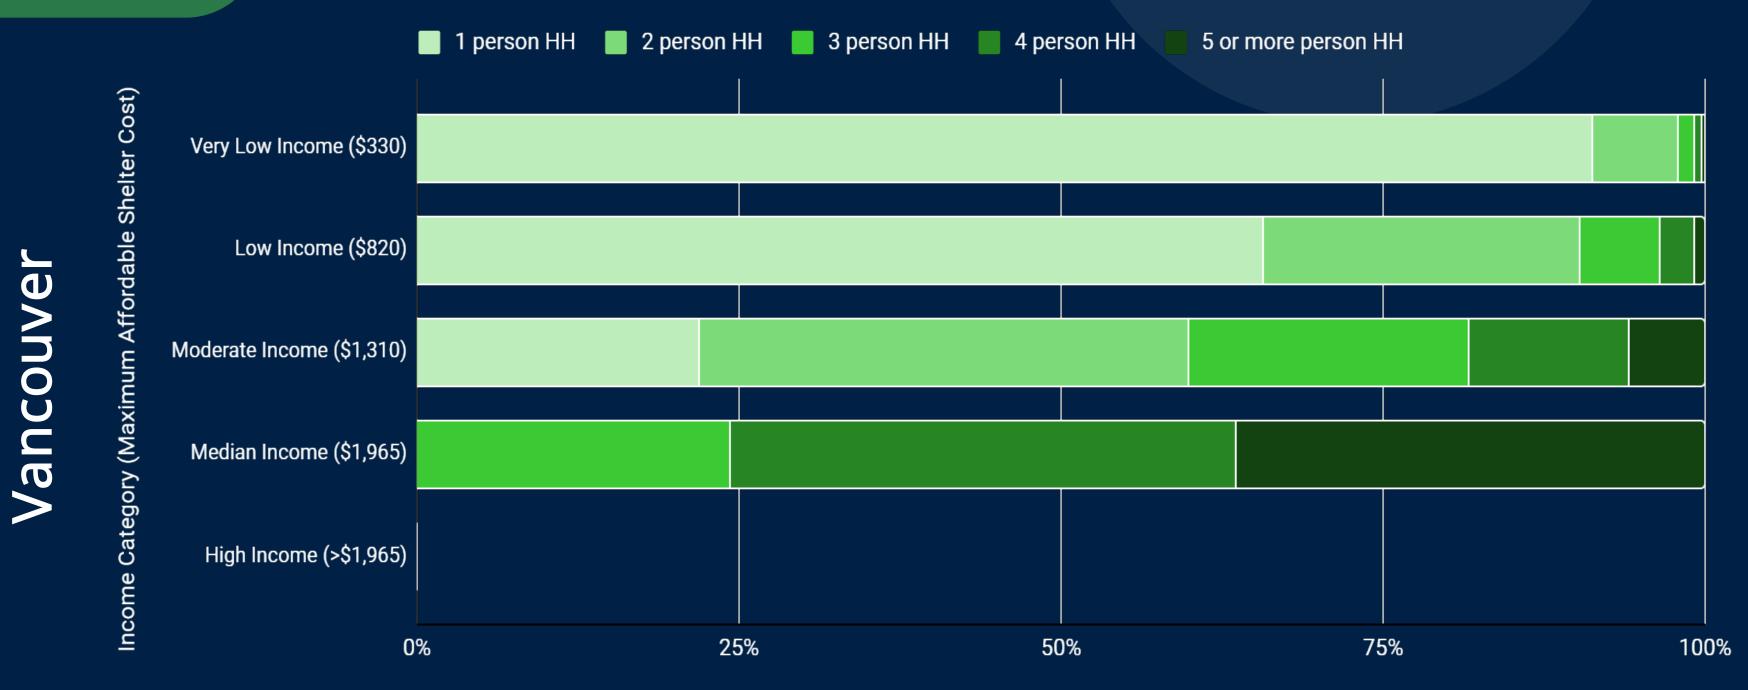

#### Percent of Household Size Categories in Core Housing Need, by Income Category