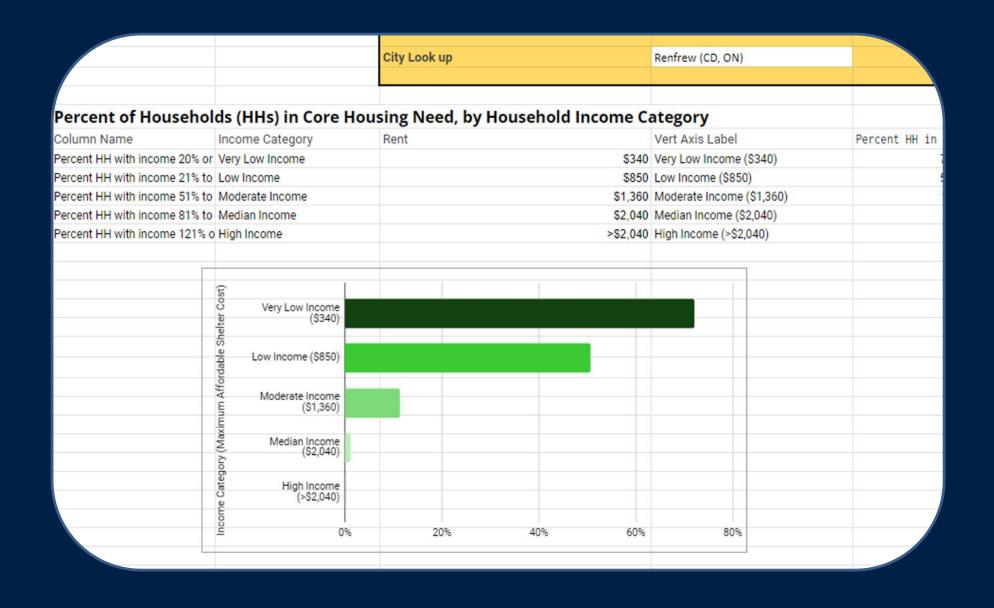

2,751 - \$52,400        | \$820 - \$1,310                            |
| Median Income                | 81% to 120% of AMHI | 20%                  | \$52,401 - \$78,600        | \$1,311 - \$1,965                          |
| High Income                  | 121% + of AMHI      | 44%                  | >= \$78,601                | >= \$1,966                                 |



## Vancouver

### Percent of Households in Core Housing Need, by Income Category





#### Percent of Household Size Categories in Core Housing Need, by Income Category





#### Percentage of Households (HHs) in Core Housing Need by Priority Population





# Hard Launch Late March





hart.ubc.ca

Website

@ubcHART

Twitter

/ubcHART

LinkedIn

HART@allard.ubc.ca

Email



## Housing Need Assessment

Demonstration