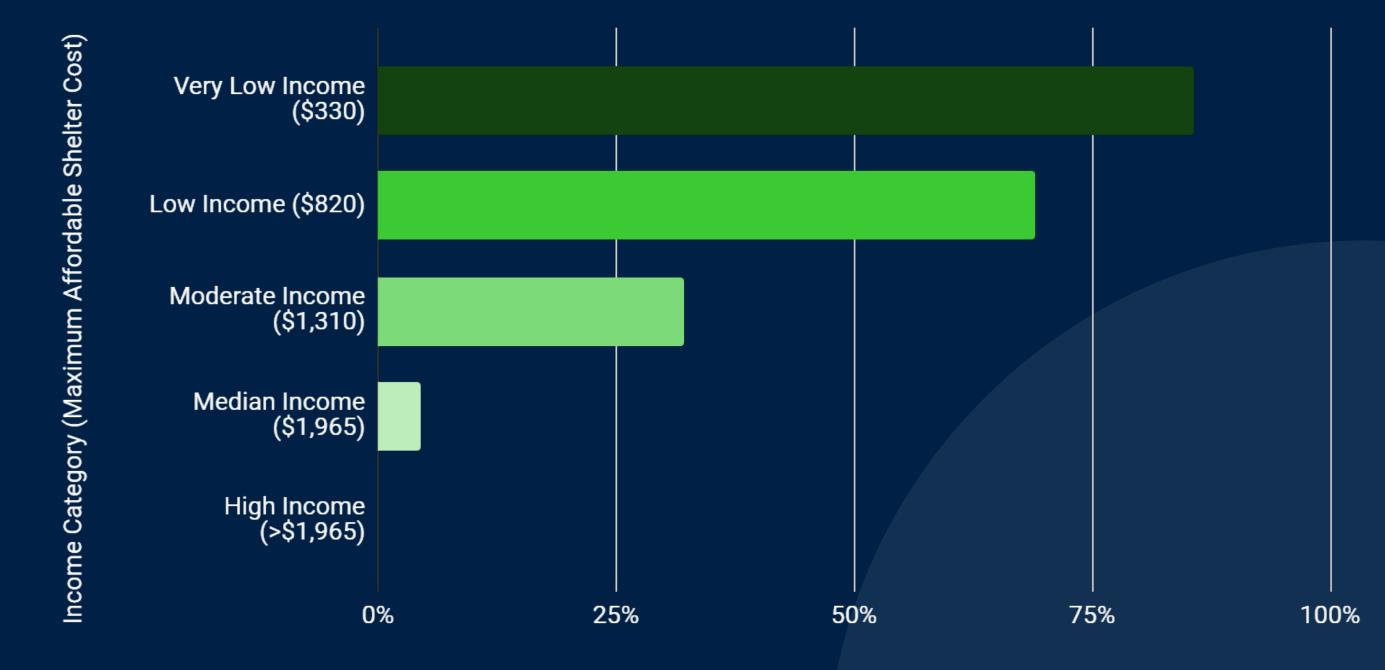

AMHI   | 2%                   | <= \$13,100                | <= \$328                                   |
| Low Income                   | 21% to 50% of AMHI  | 16%                  | \$13,101 - \$32,750        | \$329 - \$819                              |
| Moderate<br>Income           | 51% to 80% of AMHI  | 18%                  | \$32,751 - \$52,400        | \$820 - \$1,310                            |
| Median Income                | 81% to 120% of AMHI | 20%                  | \$52,401 - \$78,600        | \$1,311 - \$1,965                          |
| High Income                  | 121% + of AMHI      | 44%                  | >= \$78,601                | >= \$1,966                                 |



## Vancouver

### Percent of Households in Core Housing Need, by Income Category





#### Percent of Household Size Categories in Core Housing Need, by Income Category





#### Percentage of Households (HHs) in Core Housing Need by Priority Population





# Hard Launch Late March





hart.ubc.ca

Website

@ubcHART

Twitter

/ubcHART

LinkedIn

HART@allard.ubc.ca

Email



## Housing Need Assessment

Demonstration