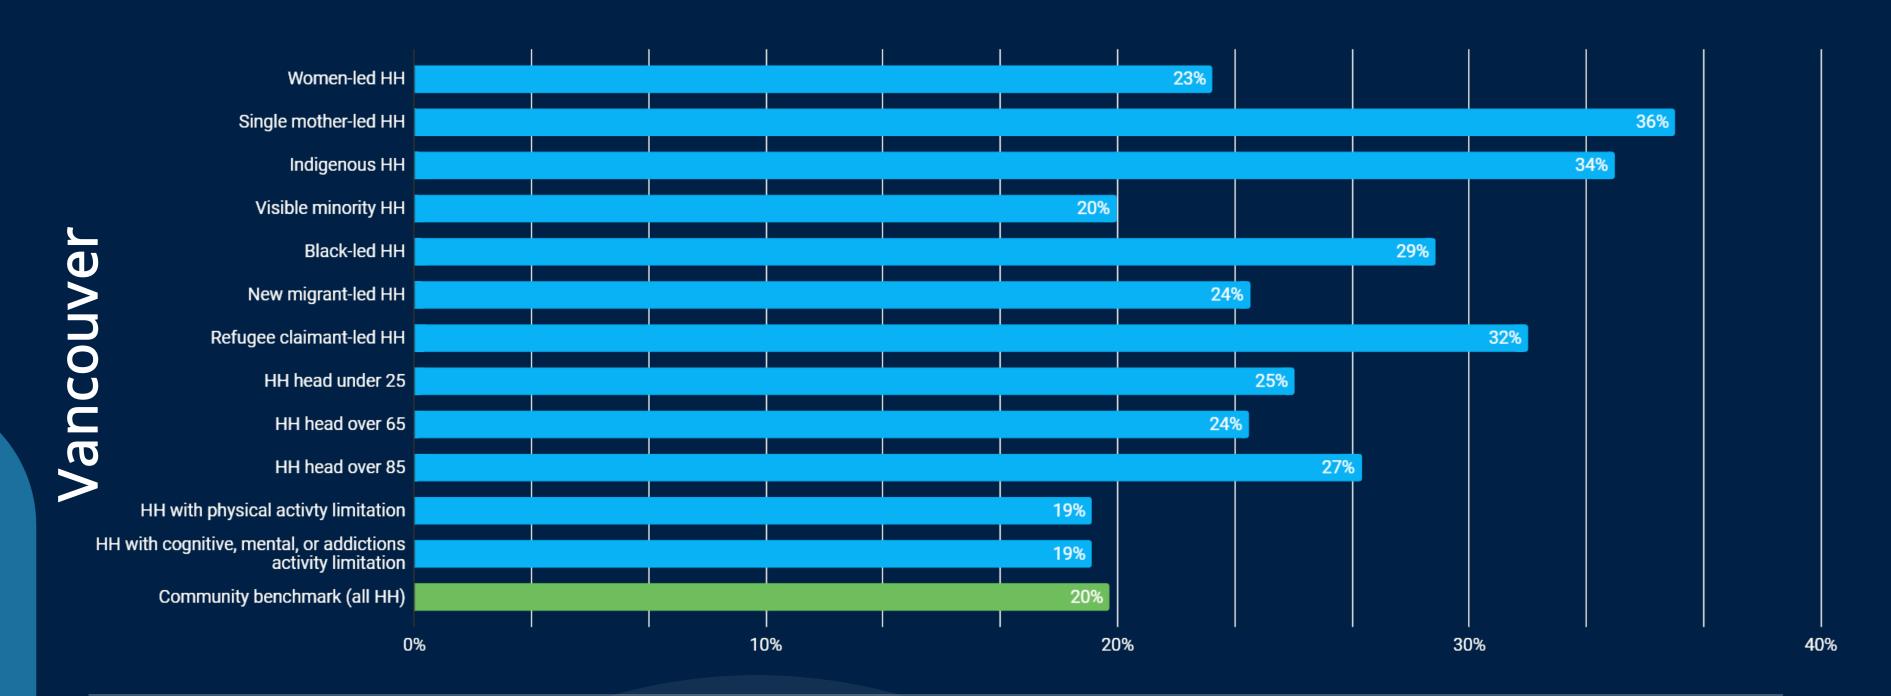

| \$13,101 - \$32,750        | \$329 - \$819                              |
| Moderate<br>Income           | 51% to 80% of AMHI  | 18%                  | \$32,751 - \$52,400        | \$820 - \$1,310                            |
| Median Income                | 81% to 120% of AMHI | 20%                  | \$52,401 - \$78,600        | \$1,311 - \$1,965                          |
| High Income                  | 121% + of AMHI      | 44%                  | >= \$78,601                | >= \$1,966                                 |



## Vancouver

### Percent of Households in Core Housing Need, by Income Category





#### Percent of Household Size Categories in Core Housing Need, by Income Category





#### Percentage of Households (HHs) in Core Housing Need by Priority Population





# Hard Launch Late March





hart.ubc.ca

Website

@ubcHART

Twitter

/ubcHART

LinkedIn

HART@allard.ubc.ca

Email



## Housing Need Assessment

Demonstration